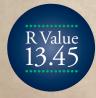

## Technical Information

The 600 Series is offered in 12 pre-finished colors. This series provides maximum energy efficiency with 13/8" thick, CFC FREE, polyurethane insulation with a calculated R-Value of 13.45, resulting in doors that provide more than five times the insulating value of wood or non-insulated doors. The 600 Series includes a three-tier, corrosion-resistant protective finish with a polyurethane primer and a durable polyester finish coat on the interior and exterior. A vinyl top cap and bottom cap provide a full-thermal break, separating the outside steel from the inside steel. Included is a heavy vinyl bottom weather seal. This combination of protection seals out the elements and repels the most hostile weather conditions. See our Window Option literature for all window and glass options. The 600 Series is available in a wide range of design pressures for wind load requirements.