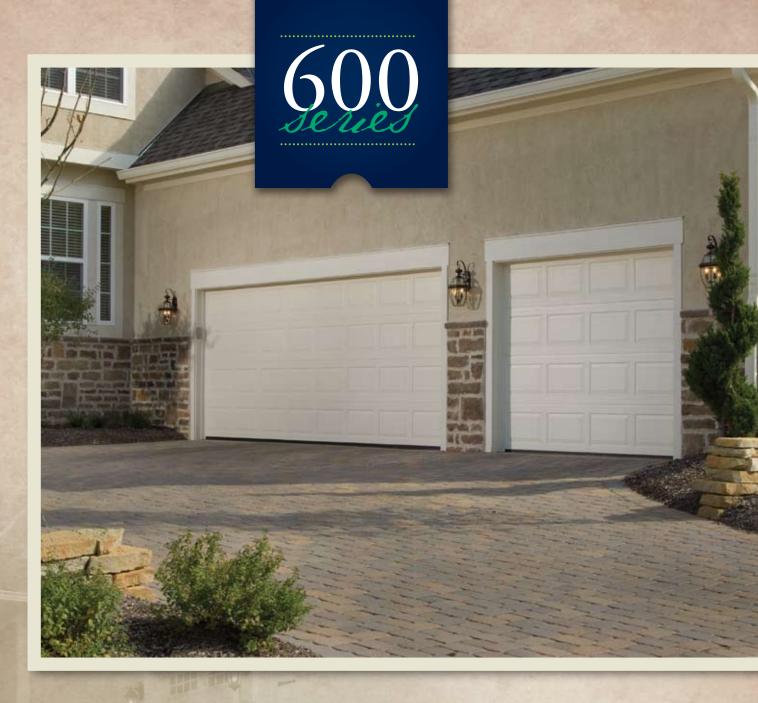

## The 600 Series | 610 | 612 | 660 | 670 | 680 | 690

The 600 Series offers the look of deep embossed wood grain with the strength and durability of heavy gauge galvanized steel. The 600 Series is urethane insulated for energy efficiency and engineered for years of virtually maintenance free use without the worry of warping, cracking, or rotting. Backed by a Limited Lifetime Warranty, the 600 Series is ideal in all climates and offers a full range of color and window options. Adding beauty and value to your home has never been so easy!

## Technical Information

The 600 Series is offered in 12 pre-finished colors. This series provides maximum energy efficiency with 13/8" thick, CFC FREE, polyurethane insulation with a calculated R-Value of 13.45, resulting in doors that provide more than five times the insulating value of wood or non-insulated doors. The 600 Series includes a three-tier, corrosion-resistant protective finish with a polyurethane primer and a durable polyester finish coat on the interior and exterior. A vinyl top cap and bottom cap provide a full-thermal break, separating the outside steel from the inside steel. Included is a heavy vinyl bottom weather seal. This combination of protection seals out the elements and repels the most hostile weather conditions. See our Window Option literature for all window and glass options. The 600 Series is available in a wide range of design pressures for wind load requirements.