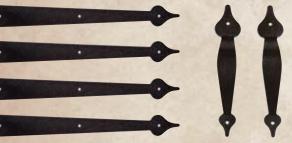

## Optional decorative hardware is available on all models

Hinges (optional)

Handles (standard on 660)