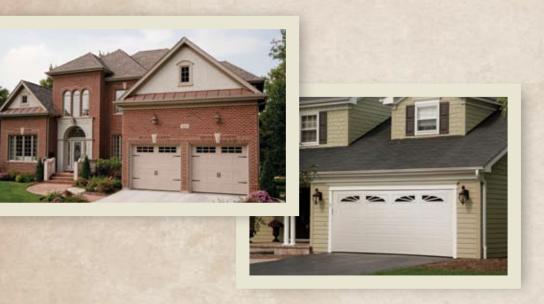

## 600 Series Models

612 V-Groove

660 Carriage House

670 Ranch Panel

680 Raised Panel

690 Sculptured Raised Panel

Distributed by:

© Haas Door 2010