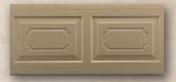

## The 600 Series | 610 | 612 | 660 | 670 | 680 | 690

The 600 Series offers the look of deep embossed wood grain with the strength and durability of heavy gauge galvanized steel. The 600 Series is urethane insulated for energy efficiency and engineered for years of virtually maintenance free use without the worry of warping, cracking, or rotting. Backed by a Limited Lifetime Warranty, the 600 Series is ideal in all climates and offers a full range of color and window options. Adding beauty and value to your home has never been so easy!

## 600 Series Models

612 V-Groove

660 Carriage House

670 Ranch Panel

680 Raised Panel

690 Sculptured Raised Panel

Distributed by:

© Haas Door 2010